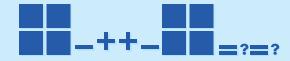

d. **4 + 4 = 8** 

- 33 (Add:)
- a. 1
- b. **2**
- c. 3

d. 4

- 34 ( Add: )
- a. 0
- b. 2
- C.

d. **6** 

18

d.

Count the squares.