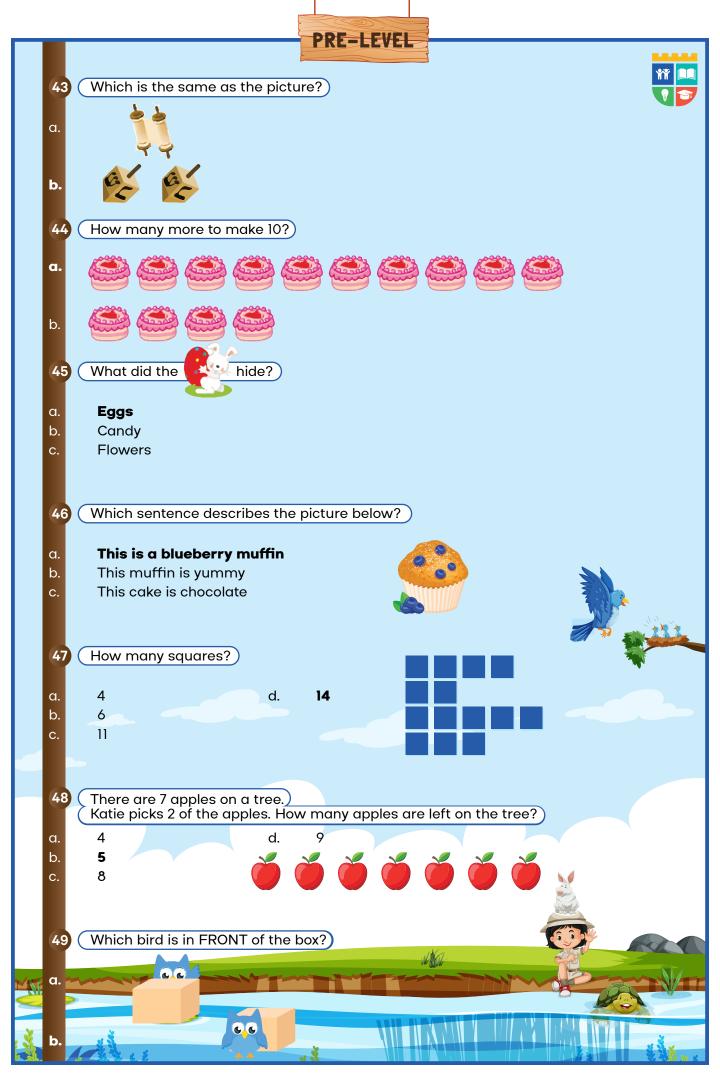

## ENGLISH QUIZ

PRE-LEVEL























- a.
- 1 3

d. 5

b. c.

- \_\_++\_\_\_\_==
- 30 (How many more blocks are needed to equal 10?)
- a. 4

b.

c.

b.

c.

5 **6**  d. 7



- 31 Which number sentence is the same as the pictures?
- a. 3 + 3 = 6
  - 3 + 4 = 7
  - 4 + 3 = 7

d. 4 + 4 = 8



- 32 Which number sentence is the same as the pictures?
- a. 1 + 1 = 2
- b. 2 + 2 = 4
- c. 3 + 3 = 6

d. **4 + 4 = 8** 



- 33 (Add:)
- a. 1
- b. **2**
- c. 3

d. 4



- 34 ( Add: )
- a. 0
- b. 2
- C.

d. **6** 

18

d.



Count the squares.

What number comes next?

- a. **15**
- o. <mark>> 16</mark>
- c. 17























## THE EDUCATE ELEVATE HUB

Office No. 37, P-I, IT Tower, Main Boulevard Gulberg III Lahore. Contact No: 042-37824225, 37824226