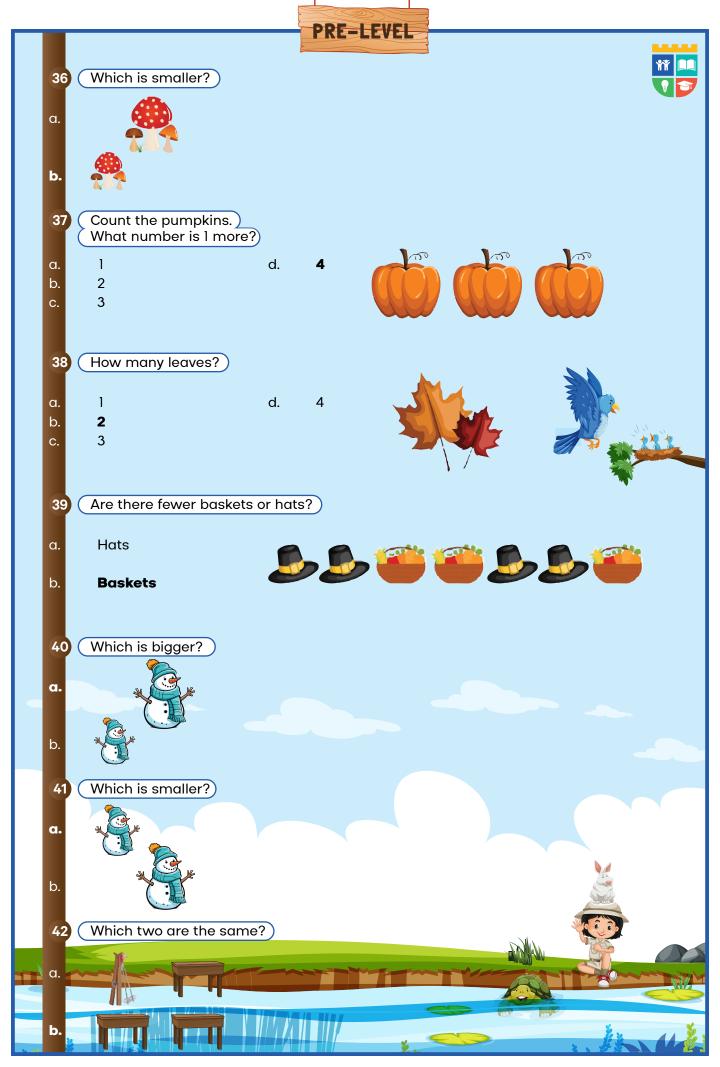

## ENGLISH QUIZ

PRE-LEVEL























- a.
- 1 3

d. 5

b. c.

- \_\_++\_\_\_\_==
- 30 (How many more blocks are needed to equal 10?)
- a. 4

b.

c.

b.

c.

5 **6**  d. 7



- 31 Which number sentence is the same as the pictures?
- a. 3 + 3 = 6
  - 3 + 4 = 7
  - 4 + 3 = 7

d. 4 + 4 = 8



- 32 Which number sentence is the same as the pictures?
- a. 1 + 1 = 2
- b. 2 + 2 = 4
- c. 3 + 3 = 6

d. **4 + 4 = 8** 



- 33 (Add:)
- a. 1
- b. **2**
- c. 3

d. 4



- 34 ( Add: )
- a. 0
- b. 2
- C.

d. **6** 

18

d.



Count the squares.

What number comes next?

- a. **15**
- o. <mark>> 16</mark>
- c. 17























## THE EDUCATE ELEVATE HUB

Office No. 37, P-I, IT Tower, Main Boulevard Gulberg III Lahore. Contact No: 042-37824225, 37824226