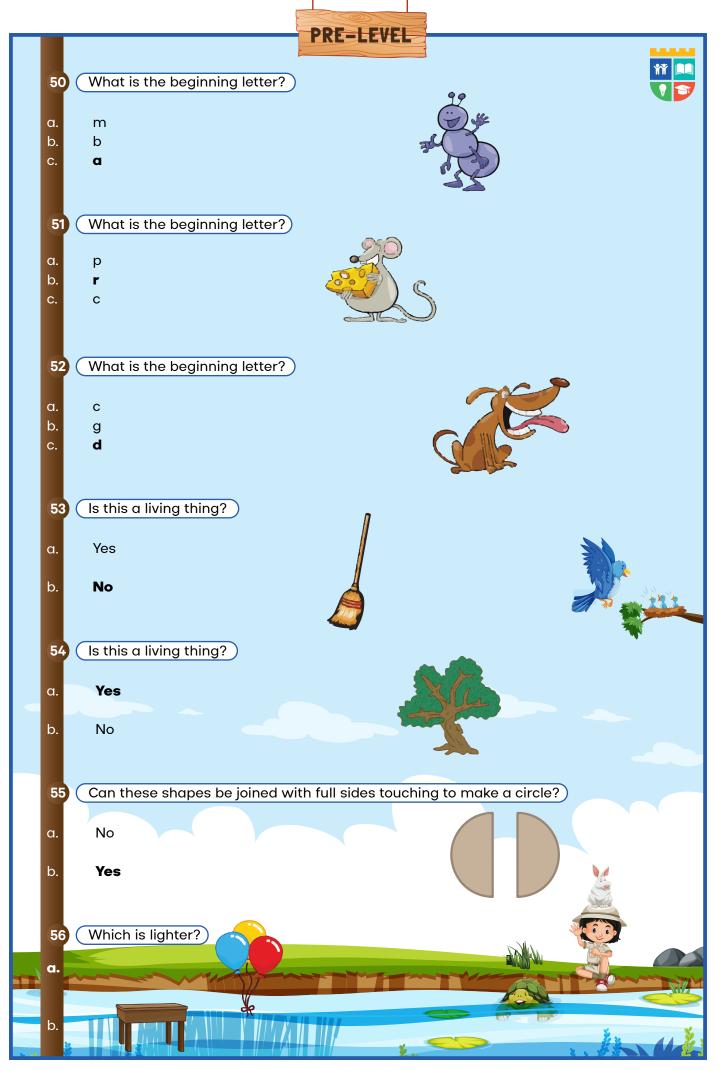

## ENGLISH QUIZ

PRE-LEVEL























- a.
- 1 3

d. 5

b. c.

- \_\_++\_\_\_\_==
- 30 (How many more blocks are needed to equal 10?)
- a. 4

b.

c.

b.

c.

5 **6**  d. 7



- 31 Which number sentence is the same as the pictures?
- a. 3 + 3 = 6
  - 3 + 4 = 7
  - 4 + 3 = 7

d. 4 + 4 = 8



- 32 Which number sentence is the same as the pictures?
- a. 1 + 1 = 2
- b. 2 + 2 = 4
- c. 3 + 3 = 6

d. **4 + 4 = 8** 



- 33 (Add:)
- a. 1
- b. **2**
- c. 3

d. 4



- 34 ( Add: )
- a. 0
- b. 2
- C.

d. **6** 

18

d.



Count the squares.

What number comes next?

- a. **15**
- o. <mark>> 16</mark>
- c. 17























## THE EDUCATE ELEVATE HUB

Office No. 37, P-I, IT Tower, Main Boulevard Gulberg III Lahore. Contact No: 042-37824225, 37824226