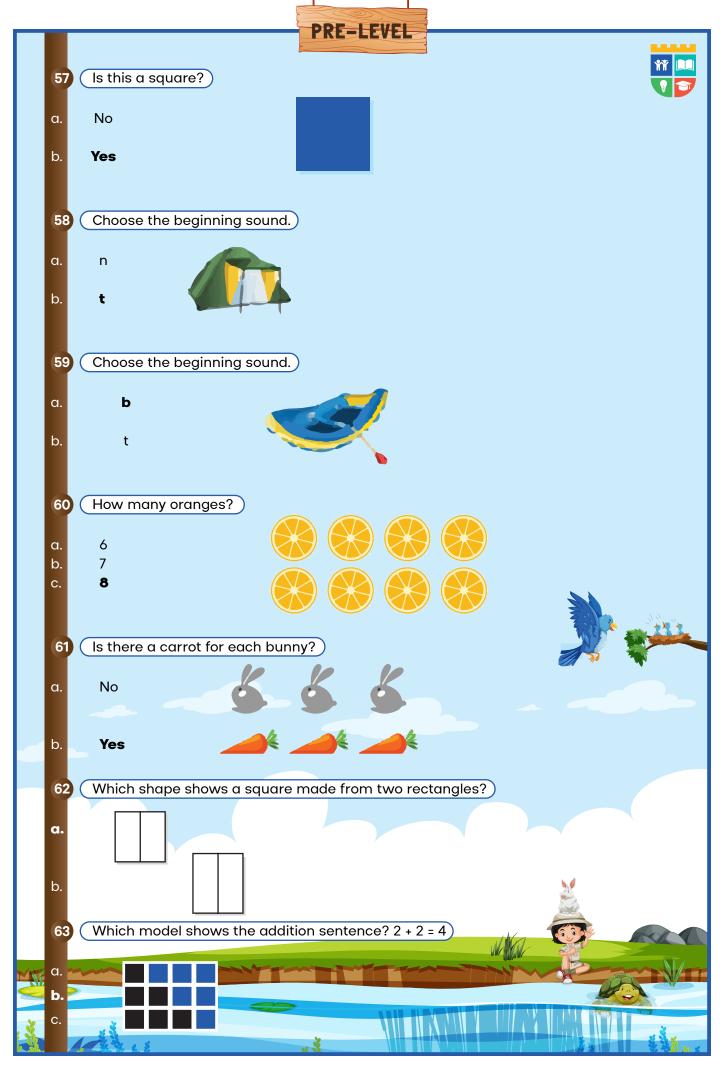

## ENGLISH QUIZ

PRE-LEVEL























- a.
- 1 3

d. 5

b. c.

- \_\_++\_\_\_\_==
- 30 (How many more blocks are needed to equal 10?)
- a. 4

b.

c.

b.

c.

5 **6**  d. 7



- 31 Which number sentence is the same as the pictures?
- a. 3 + 3 = 6
  - 3 + 4 = 7
  - 4 + 3 = 7

d. 4 + 4 = 8



- 32 Which number sentence is the same as the pictures?
- a. 1 + 1 = 2
- b. 2 + 2 = 4
- c. 3 + 3 = 6

d. **4 + 4 = 8** 



- 33 (Add:)
- a. 1
- b. **2**
- c. 3

d. 4



- 34 ( Add: )
- a. 0
- b. 2
- C.

d. **6** 

18

d.



Count the squares.

What number comes next?

- a. **15**
- o. <mark>> 16</mark>
- c. 17























## THE EDUCATE ELEVATE HUB

Office No. 37, P-I, IT Tower, Main Boulevard Gulberg III Lahore. Contact No: 042-37824225, 37824226