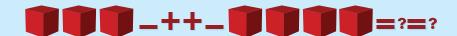

b.

c.

5 **6**  d. 7

- 31 Which number sentence is the same as the pictures?
- a. 3 + 3 = 6
  - 3 + 4 = 7
  - 4 + 3 = 7

d. 4 + 4 = 8

- 32 Which number sentence is the same as the pictures?
- a. 1 + 1 = 2
- b. 2 + 2 = 4
- c. 3 + 3 = 6

d. **4 + 4 = 8** 

- 33 (Add:)
- a. 1
- b. **2**
- c. 3

d. 4

- 34 ( Add: )
- a. 0
- b. 2
- C.

d. **6** 

18

d.

Count the squares.