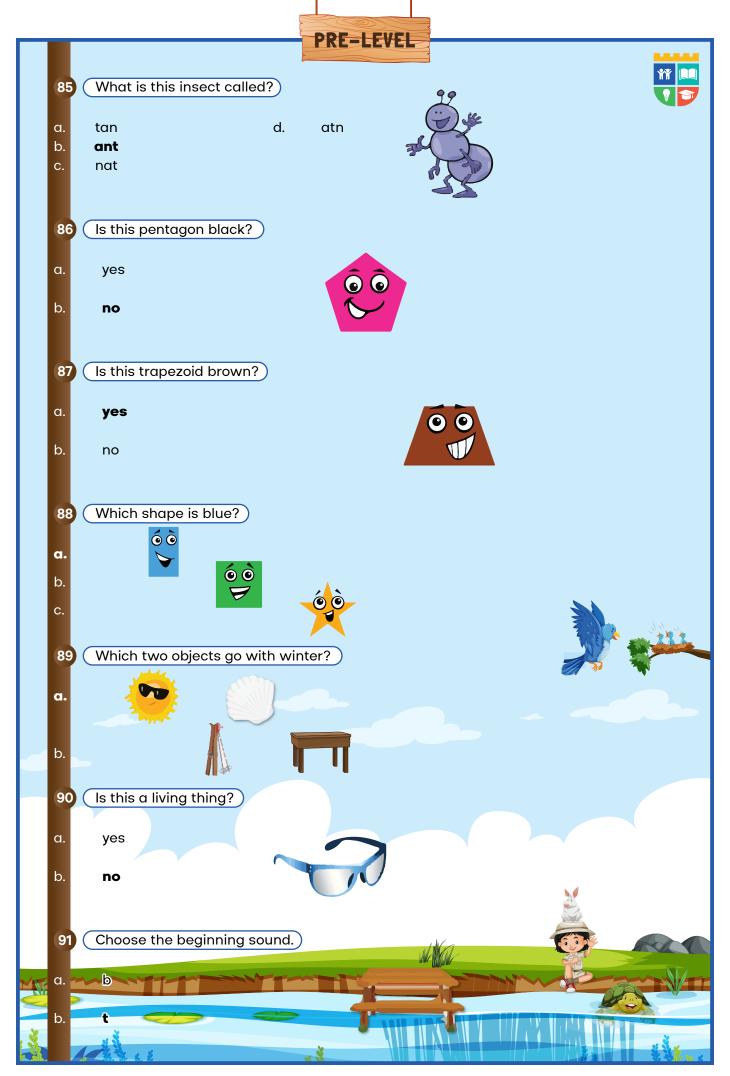

## ENGLISH QUIZ

PRE-LEVEL























- a.
- 1 3

d. 5

b. c.

- \_\_++\_\_\_\_==
- 30 (How many more blocks are needed to equal 10?)
- a. 4

b.

c.

b.

c.

5 **6**  d. 7



- 31 Which number sentence is the same as the pictures?
- a. 3 + 3 = 6
  - 3 + 4 = 7
  - 4 + 3 = 7

d. 4 + 4 = 8



- 32 Which number sentence is the same as the pictures?
- a. 1 + 1 = 2
- b. 2 + 2 = 4
- c. 3 + 3 = 6

d. **4 + 4 = 8** 



- 33 (Add:)
- a. 1
- b. **2**
- c. 3

d. 4



- 34 ( Add: )
- a. 0
- b. 2
- C.

d. **6** 

18

d.



Count the squares.

What number comes next?

- a. **15**
- o. <mark>> 16</mark>
- c. 17























## THE EDUCATE ELEVATE HUB

Office No. 37, P-I, IT Tower, Main Boulevard Gulberg III Lahore. Contact No: 042-37824225, 37824226