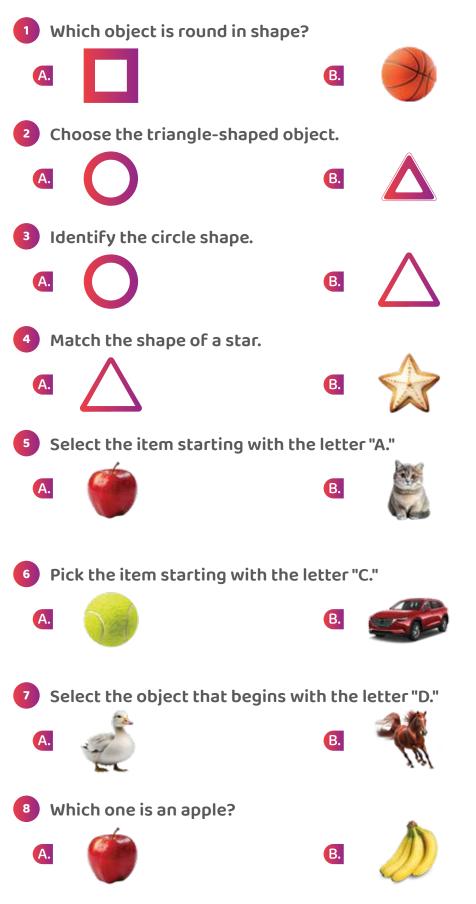

SALPUR CANTT. | DEL      |
|                |                                                    | INS.     |

### **DIRECTIONS TO CANDIDATES**

- **30** Questions, 5 Points Each! Every question counts, so give it your best shot!
- All Questions Are Required No skipping allowed!
- **5** Points Deducted for every wrong or unattempted answer choose wisely!
- No Overwriting Be careful and precise with your answers!
- One Answer Only Circle just ONE correct option for each question.
- Use Blue Pen or Pencil for a clean and consistent look.
- Double-Check Before Submitting Make sure you're happy with all your answers!
- Wait for the Signal Don't open the quiz until your invigilator says so!



INVIGILATOR SIGNATURE

**NOTE:** This test paper must not be taken out of the hall.

#### **SHAPES**









C.

C.

C.





#### **NATURE**







Α.



Β.

Β.







25 Identify the smallest fruit.





C.

26 Select the picture showing a smiling girl.











### **ACTIONS**

28 Select the picture showing someone "jumping."





<sup>29</sup> Which image shows someone "running"?



B.

### **EMOTIONS**

Α.