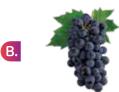

#### **NATURE**

Α.

Β.

Β.

25 Identify the smallest fruit.

C.

26 Select the picture showing a smiling girl.