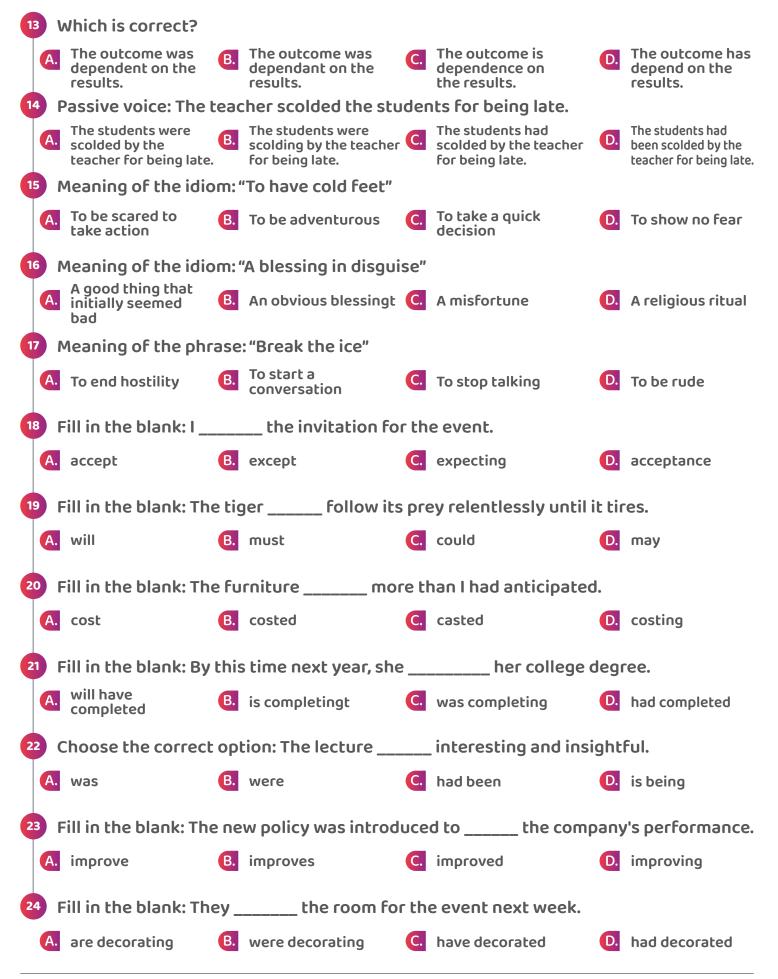

|
| C  | . A square                                                      | B. The square                                        | C. Square                                                      | D.     | An square                                         |
| 12 | Fill in the blank: Th                                           | ey are responsible for                               | own actions.                                                   |        |                                                   |
| A  | . their                                                         | B. his                                               | C. her                                                         | D.     | its                                               |

## QUESTIONNAIRE





## QUESTIONNAIRE