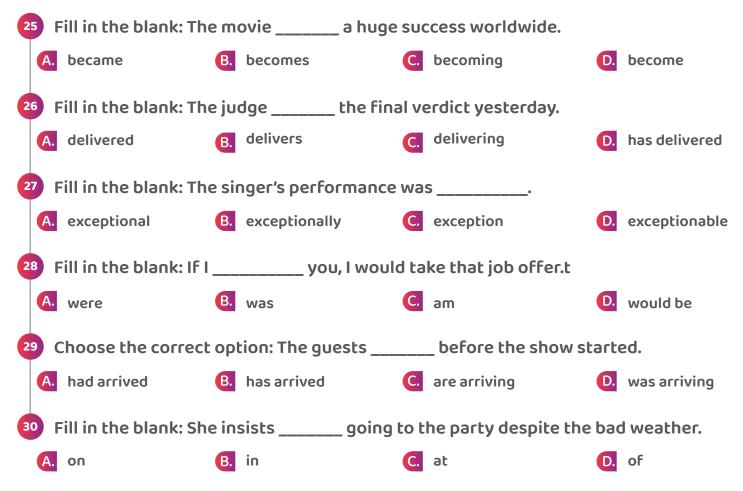

# QUESTIONNAIRE

| 1  | Fill in the blank: Yo                                           | u verify the                                         | document before signir                                         | ıg it. |                                                   |
|----|-----------------------------------------------------------------|------------------------------------------------------|----------------------------------------------------------------|--------|---------------------------------------------------|
|    | . ought to                                                      | B. should to                                         | C. might to                                                    | D.     | had to                                            |
| 2  | Fill in the blank: By                                           | next week, we                                        | the final decision.                                            |        |                                                   |
|    | will have made                                                  | B. are making                                        | C. have made                                                   | D.     | had made                                          |
| 3  |                                                                 | I can solve the puzzle e                             | •                                                              |        |                                                   |
| C  | She said she could solve the puzzle easily.                     | B. She said I could solvethe puzzle easily.          | C. She said that she can solve the puzzle easily.              | D.     | She said she had<br>solved the puzzle<br>easily.  |
| 4  | •                                                               |                                                      | ching TV when it happen                                        |        |                                                   |
|    | They said that they<br>had been watching<br>TV when it happened | B. They said they were watching TV when it happened. | C. They said that they have been watching TV when it happened. | D.     | They said they<br>watched TV when<br>it happened. |
| 5  | Fill in the blank: He                                           | to stretch firs                                      | st and then runn                                               | ing.   |                                                   |
|    | . stretches – begins                                            | B. stretch – begin                                   | C. stretches – begin                                           | D.     | stretch – begins                                  |
| 6  | Choose the correct                                              | sentence: The studen                                 | ts participating in the                                        | e con  | test tomorrow.                                    |
| C  | will not be                                                     | B. are not been                                      | C. is been                                                     | D.     | has not been                                      |
| 7  | Fill in the blank: The                                          | coach's advice                                       | _ the team's strategy.                                         |        |                                                   |
|    | . determines                                                    | B. determine                                         | C. had determined                                              | D.     | determining                                       |
| 8  | Antonym: The drive                                              | er acted recklessly.                                 |                                                                |        |                                                   |
|    | . carefully                                                     | B. hastily                                           | C. quickly                                                     | D.     | nervously                                         |
| 9  | Fill in the blank: Th                                           | e scientist's theory she                             | ed light on the concept o                                      | of rel | ativity.                                          |
| C  | explored new<br>discoveries                                     | B. gave new information                              | C. was critically reviewed                                     | D.     | was proven<br>incorrect                           |
| 10 | Fill in the blank: A f                                          | ragile object needs to                               | be handled with                                                | •      |                                                   |
| C  | . care and delicacy                                             | B. force                                             | C. indifference                                                | D.     | speed                                             |
| 11 | Choose the correct                                              | sentence: squa                                       | are has four equal sides.                                      | ,      |                                                   |
| C  | . A square                                                      | B. The square                                        | C. Square                                                      | D.     | An square                                         |
| 12 | Fill in the blank: Th                                           | ey are responsible for                               | own actions.                                                   |        |                                                   |
| A  | . their                                                         | B. his                                               | C. her                                                         | D.     | its                                               |